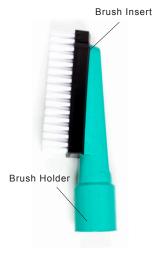

### **Brush Holder**

Part no 77001-01

Part no 77001-02

Part no 77001-03

Part no 77001-04

Part no 77001-05

### **Brush Insert**

Part no 77901

Part no 77902