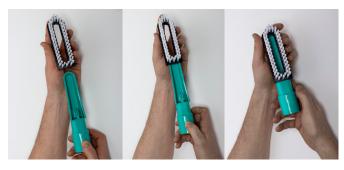

# Elongated Suction Brush













lealthy Business Dustcontrol

# **Elongated Suction Brush**

Our suction brushes have a unique combination of features. They are designed to meet our customers' requirements of colour coding, are made of antistatic (ESD) material, are hygienically cleanable (autoclavable) and provide the possibility of automatic detection. They are in other words – Good for Food, by Dustcontrol.

# Easy to Change



## Technical Info & Features

Visible filament length

Connection

Country of origin

Max. cleaning temperature (Autoclave)

Max. cleaning temperature (Dishwasher)

Max. usage temperature (for food contact)

Max. usage temperature (non food contact)

Max. usage temperature (non food contact)

Max. usage temperature (non food contact)

80 °Celsius

| Part                                        | Material | Surface resistivity [Ω] | Conforms                                                                                                                           |
|---------------------------------------------|----------|-------------------------|------------------------------------------------------------------------------------------------------------------------------------|
| Brush hold